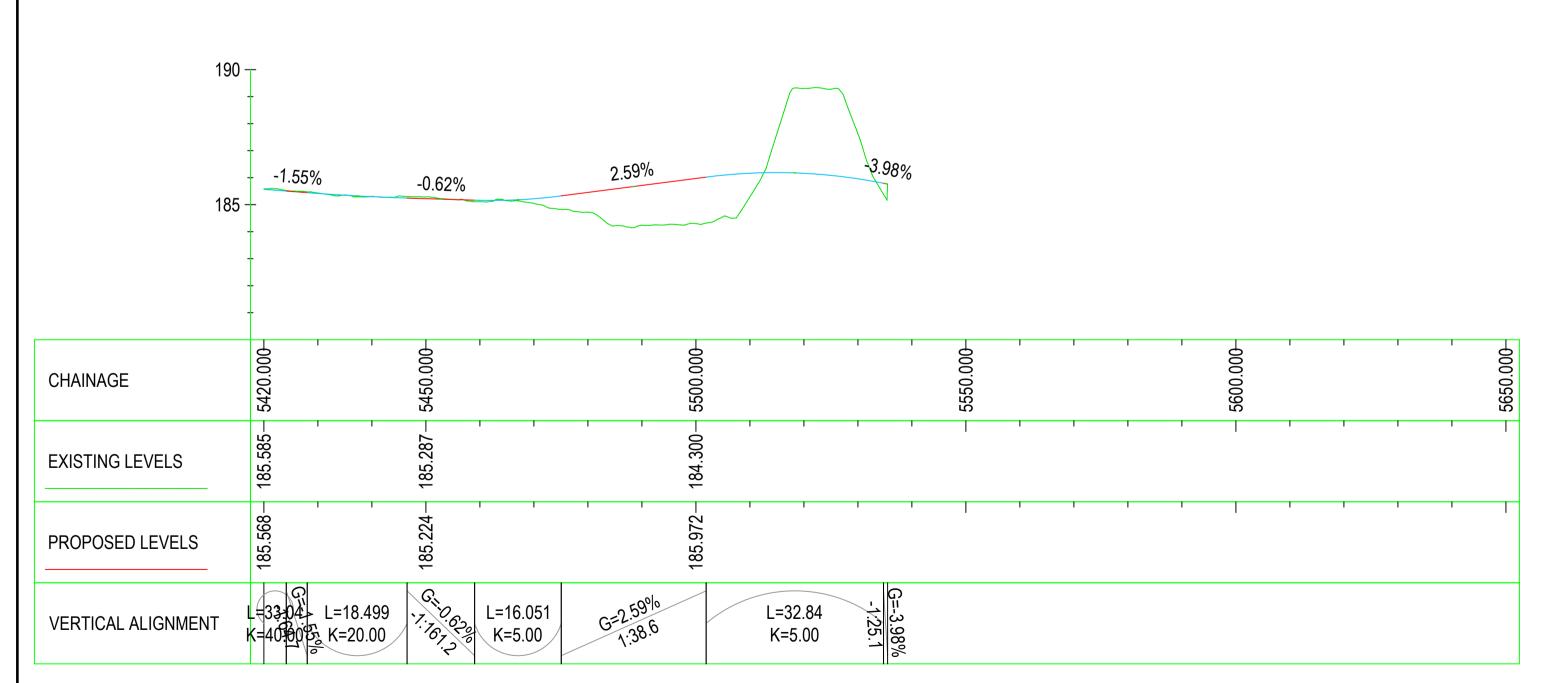

## PROJECT NUMBER

60617025

SHEET TITLE

PLAN AND PROFILE LACKEN SHEET 18 OF 18

SHEET NUMBER

60617025\_SHT\_DD\_BLGWY\_146.18