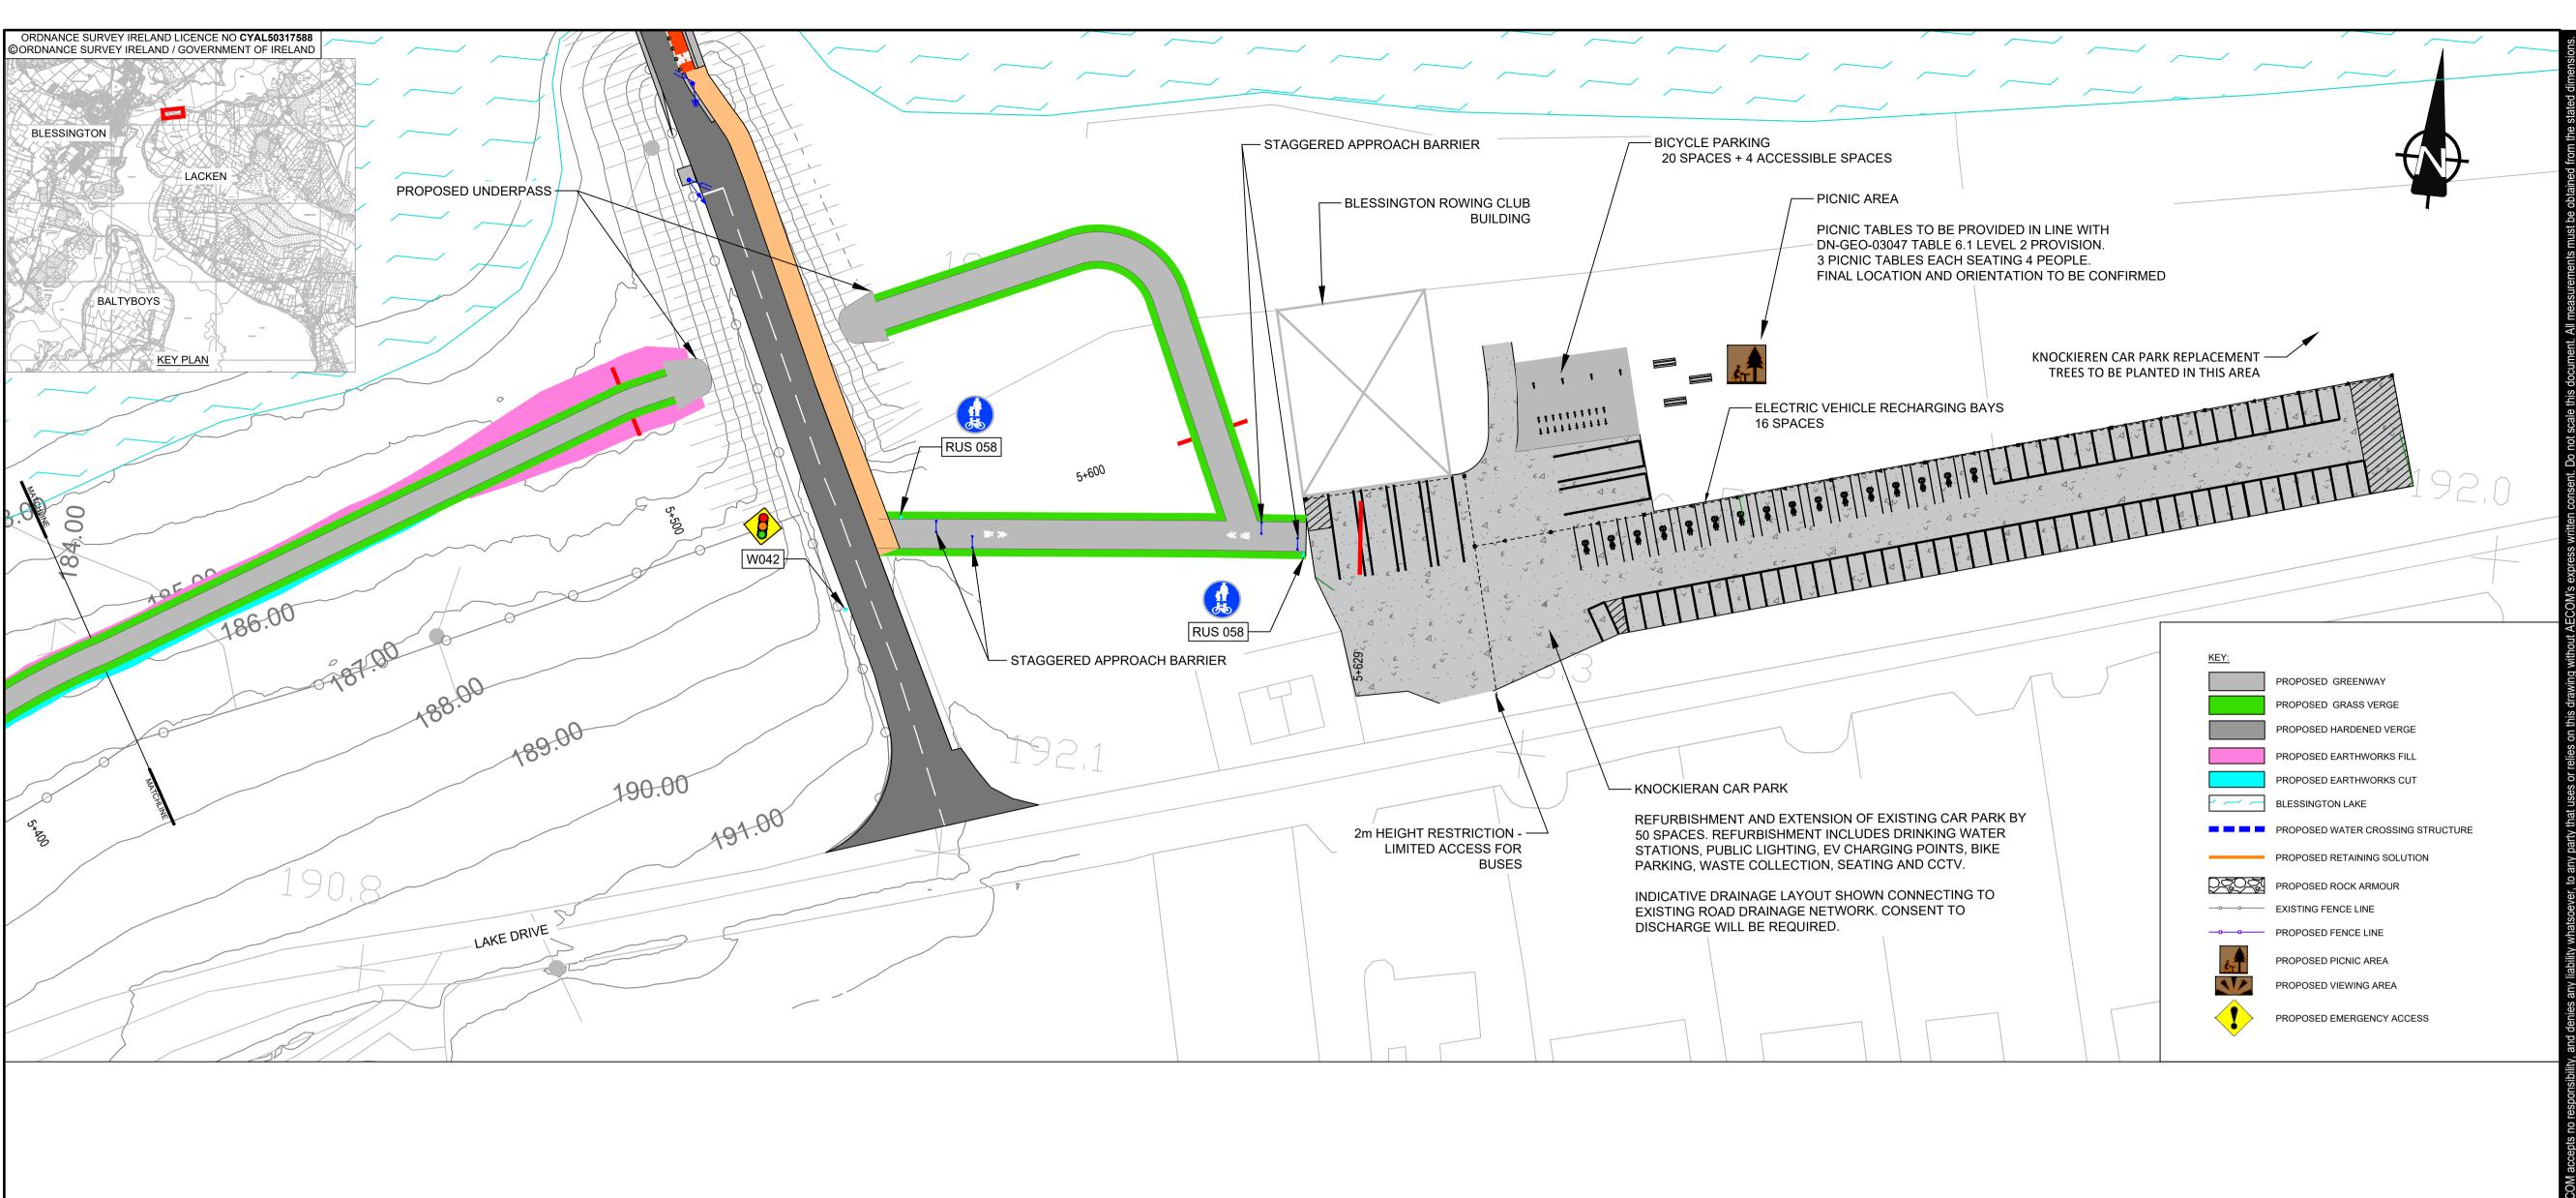

#### NOTES

- THIS DRAWING IS TO BE READ IN CONJUNCTION WITH ALL OTHER RELEVANT ENGINEERING DRAWINGS, ANY DISCREPANCIES, ERRORS OR OMISSIONS TO BE BROUGHT TO THE ATTENTION OF THE EMPLOYER.
- 2. ALL DIMENSIONS TO BE CHECKED BY THE CONTRACTOR ON SITE PRIOR TO COMMENCEMENT OF WORKS.
- 3. EMPLOYER'S REPRESENTATIVE TO BE INFORMED BY THE CONTRACTOR OF ANY DISCREPANCIES PRIOR TO THE COMMENCEMENT OF WORKS ON SITE.
- 4. DIMENSIONS OF ALL BOUNDARIES AND ADJOINING ROADS TO BE CHECKED ON SITE PRIOR TO COMMENCEMENT OF WORKS.
- 5. DO NOT SCALE, ALL MEASUREMENTS AND COORDINATES TO BE CHECKED ON SITE.
- 6. EXISTING FENCE LINES ARE INDICATIVE AND ARE TO BE CONFIRMED ON SITE. EXISTING FENCING IS TO BE REVIEWED ON SITE AND REPLACED WHERE REQUIRED
- 7. EMERGENCY ACCESS POINTS ARE TO BE CLOSED OFF WITH DEMOUNTABLE BOLLARDS. KEYS TO BE HANDED OVER TO THE OVERSEEING ORGANISATION.
- 8. EGREENWAY DRAINAGE IS TO BE OVER THE EDGE DRAINAGE
- 9. PROPOSED FENCELINE TO BE ERECTED IN ACCORDANCE WITH TII STANDARD DETAIL CC-SCD-00303.

## PROJECT NUMBER

60617025

SHEET TITLE

PLAN AND PROFILE LACKEN SHEET 18 OF 18

SHEET NUMBER

60617025\_SHT\_DD\_BLGWY\_146.18